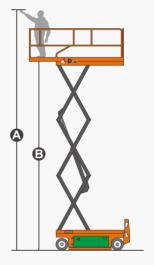

# SPECIFICATIONS

| Size                             | Metric       | British       |
|----------------------------------|--------------|---------------|
| Max. Working Height(Indoor)      | 8.00m        | 26.2 ft       |
| Max. Working Height(Outdoor)     | 8.00m        | 26.2 ft       |
| Max. Platform Height(Indoor)     | 6.00m        | 19.7 ft       |
| Max. Platform Height(Outdoor)    | 6.00m        | 19.7 ft       |
| Overall Length 🕒                 | 2.48m        | 97.6 in       |
| Overall Width D                  | 0.83m        | 32.7 in       |
| Overall Height(Rails Up)         | 2.23m        | 87.8 in       |
| Overall Height(Rails Down) 🕒     | 1.87m        | 73.6 in       |
| Platform Size(Length×Width)      | 2.27m×0.81m  | 89.4×31.9 in  |
| Platform Extension Size <b>G</b> | 0.90m        | 35.4 in       |
| Ground Clearance(Stowed/Raised)  | 0.10m/0.019m | 3.9 in/0.7 in |
| Wheelbase <b>()</b>              | 1.87m        | 73.6 in       |
| Turning Radius(Inside/Outside)   | 0m/2.10m     | 0in/82.7 in   |
| Tyres                            | φ381×127mm   | φ15×5 in      |

### Performance

| S.W.L                          | 380kg       | 840lb       |
|--------------------------------|-------------|-------------|
| S.W.L On Extension             | 113kg       | 250lb       |
| Max. Occupants(Inside/Outside) | 2/1         | 2/1         |
| Gradeability                   | 25%         | 25%         |
| Travel Speed(Stowed)           | 5.0km/h     | 3.1mph      |
| Travel Speed(Raised)           | 0.8km/h     | 0.5mph      |
| Max. Working Slope             | X-1.5°/Y-3° | X-1.5°/Y-3° |
| Up/Down Speed                  | 30/40sec    | 30/40sec    |
|                                |             |             |