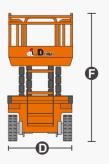

# SPECIFICATIONS

| Size                             | Metric       | British       |
|----------------------------------|--------------|---------------|
| Max. Working Height(Indoor)      | 8.00m        | 26.2 ft       |
| Max. Working Height(Outdoor)     | 8.00m        | 26.2 ft       |
| Max. Platform Height(Indoor)     | 6.00m        | 19.7 ft       |
| Max. Platform Height(Outdoor)    | 6.00m        | 19.7 ft       |
| Overall Length 🕒                 | 2.48m        | 97.6 in       |
| Overall Width D                  | 0.83m        | 32.7 in       |
| Overall Height(Rails Up)         | 2.23m        | 87.8 in       |
| Overall Height(Rails Down) 🕒     | 1.87m        | 73.6 in       |
| Platform Size(Length×Width)      | 2.27m×0.81m  | 89.4×31.9 in  |
| Platform Extension Size <b>G</b> | 0.90m        | 35.4 in       |
| Ground Clearance(Stowed/Raised)  | 0.10m/0.019m | 3.9 in/0.7 in |
| Wheelbase <b>()</b>              | 1.87m        | 73.6 in       |
| Turning Radius(Inside/Outside)   | 0m/2.10m     | 0in/82.7 in   |
| Tyres                            | φ381×127mm   | φ15×5 in      |