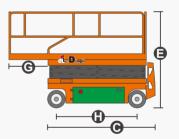

# SPECIFICATIONS

| Size                             | Metric       | British       |
|----------------------------------|--------------|---------------|
| Max. Working Height(Indoor)      | 8.00m        | 26.2 ft       |
| Max. Working Height(Outdoor)     | 8.00m        | 26.2 ft       |
| Max. Platform Height(Indoor)     | 6.00m        | 19.7 ft       |
| Max. Platform Height(Outdoor)    | 6.00m        | 19.7 ft       |
| Overall Length 🕒                 | 2.48m        | 97.6 in       |
| Overall Width D                  | 0.83m        | 32.7 in       |
| Overall Height(Rails Up)         | 2.23m        | 87.8 in       |
| Overall Height(Rails Down) 🕒     | 1.87m        | 73.6 in       |
| Platform Size(Length×Width)      | 2.27m×0.81m  | 89.4×31.9 in  |
| Platform Extension Size <b>G</b> | 0.90m        | 35.4 in       |
| Ground Clearance(Stowed/Raised)  | 0.10m/0.019m | 3.9 in/0.7 in |
| Wheelbase <b>()</b>              | 1.87m        | 73.6 in       |
| Turning Radius(Inside/Outside)   | 0m/2.10m     | 0in/82.7 in   |
| Tyres                            | φ381×127mm   | φ15×5 in      |