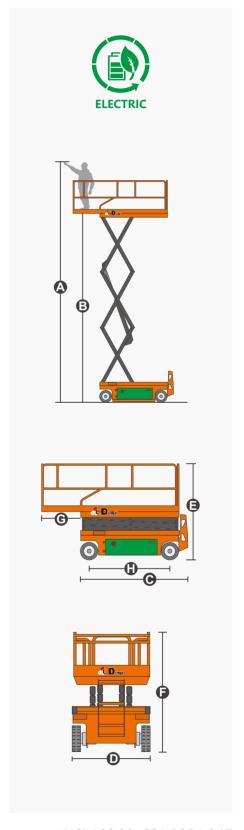

## **SPECIFICATIONS**

| Size                             | Metric       | British         |
|----------------------------------|--------------|-----------------|
| Max. Working Height(Indoor)      | 8.00m        | 26ft 3in        |
| Max. Working Height(Outdoor)     | 8.00m        | 26ft 3in        |
| Max. Platform Height(Indoor)     | 6.00m        | 19ft 8in        |
| Max. Platform Height(Outdoor)    | 6.00m        | 19ft 8in        |
| Overall Length <b>©</b>          | 2.48m        | 8ft 2in         |
| Overall Width <b>①</b>           | 1.15m        | 3ft 9in         |
| Overall Height(Rails Up)         | 2.23m        | 7ft 4in         |
| Overall Height(Rails Down)       | 1.70m        | 5ft 7in         |
| Platform Size(Length×Width)      | 2.27m×1.12m  | 7ft 5in×3ft 8in |
| Platform Extension Size <b>G</b> | 0.90m        | 2ft 11in        |
| Ground Clearance(Stowed/Raised)  | 0.10m/0.019m | 4in/1in         |
| Wheelbase <b>(</b>               | 1.87m        | 6ft 2in         |
| Turning Radius(Inside/Outside)   | 0m/2.20m     | 0in/7ft 3in     |
| Tyres                            | φ381×127mm   | φ 1ft 3in×5in   |

| Performance                    |             |             |
|--------------------------------|-------------|-------------|
| S.W.L                          | 544kg       | 1199lb      |
| S.W.L On Extension             | 113kg       | 250lb       |
| Max. Occupants(Inside/Outside) | 2/2         | 2/2         |
| Gradeability                   | 25%         | 25%         |
| Travel Speed(Stowed)           | 5.0km/h     | 3.10mph     |
| Travel Speed(Raised)           | 0.8km/h     | 0.50mph     |
| Max. Working Slope             | X-1.5°/Y-3° | X-1.5°/Y-3° |
| Up/Down Speed                  | 31/30sec    | 31/30sec    |
|                                |             |             |

| Weight         |        |        |  |
|----------------|--------|--------|--|
| Overall Weight | 1990kg | 4387lb |  |

| Power          |                |                |
|----------------|----------------|----------------|
| Hydraulic Tank | 20L            | 5.3gal         |
| Battery        | 24V/185Ah      | 24V/185Ah      |
| Charger        | 24V/30A        | 24V/30A        |
| Driving Motor  | 2×15VAC/0.87kW | 2×15VAC/0.87kW |
| Lifting Motor  | 15VAC/3.50kW   | 15VAC/3.50kW   |
|                |                |                |