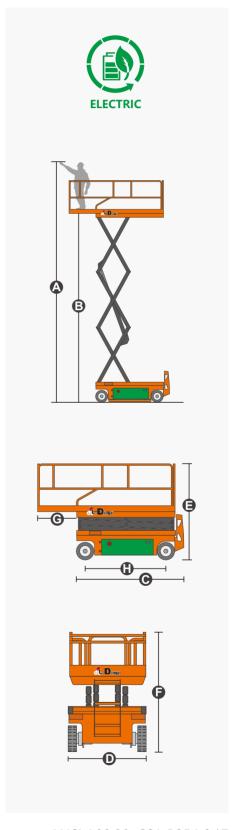

## **SPECIFICATIONS**

| Size                             | Metric       | British         |
|----------------------------------|--------------|-----------------|
| Max. Working Height(Indoor)      | 8.00m        | 26ft 3in        |
| Max. Working Height(Outdoor)     | 8.00m        | 26ft 3in        |
| Max. Platform Height(Indoor)     | 6.00m        | 19ft 8in        |
| Max. Platform Height(Outdoor)    | 6.00m        | 19ft 8in        |
| Overall Length <b>G</b>          | 2.48m        | 8ft 2in         |
| Overall Width <b>D</b>           | 1.15m        | 3ft 9in         |
| Overall Height(Rails Up)         | 2.23m        | 7ft 4in         |
| Overall Height(Rails Down)       | 1.70m        | 5ft 7in         |
| Platform Size(Length×Width)      | 2.27m×1.12m  | 7ft 5in×3ft 8in |
| Platform Extension Size <b>6</b> | 0.90m        | 2ft 11in        |
| Ground Clearance(Stowed/Raised)  | 0.10m/0.019m | 4in/1in         |
| Wheelbase <b>(1)</b>             | 1.87m        | 6ft 2in         |
| Turning Radius(Inside/Outside)   | 0m/2.20m     | 0in/7ft 3in     |
| Tyres                            | φ381×127mm   | φ 1ft 3in×5in   |

| Performance                    |             |             |
|--------------------------------|-------------|-------------|
| S.W.L                          | 544kg       | 1199lb      |
| S.W.L On Extension             | 113kg       | 250lb       |
| Max. Occupants(Inside/Outside) | 2/2         | 2/2         |
| Gradeability                   | 25%         | 25%         |
| Travel Speed(Stowed)           | 3.5km/h     | 2.17mph     |
| Travel Speed(Raised)           | 0.8km/h     | 0.50mph     |
| Max. Working Slope             | X-1.5°/Y-3° | X-1.5°/Y-3° |
| Up/Down Speed                  | 31/30sec    | 31/30sec    |

| Weight                            |        |        |  |
|-----------------------------------|--------|--------|--|
| Overall Weight(Lead-acid Battery) | 1950kg | 4299lb |  |

| Power          |             |             |
|----------------|-------------|-------------|
| Hydraulic Tank | 20L         | 5.3gal      |
| Battery        | 24V/185Ah   | 24V/185Ah   |
| Charger        | 24V/30A     | 24V/30A     |
| Lifting Motor  | 15VAC/3.5kW | 15VAC/3.5kW |
|                |             |             |