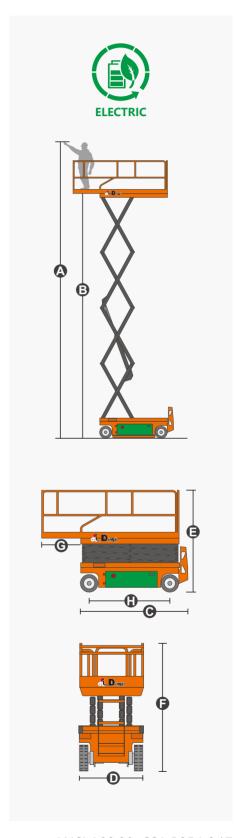

## **SPECIFICATIONS**

| Size                             | Metric       | British       |
|----------------------------------|--------------|---------------|
| Max. Working Height(Indoor)      | 10.00m       | 32.8 ft       |
| Max. Working Height(Outdoor)     | 8.10m        | 26.6 ft       |
| Max. Platform Height(Indoor)     | 8.00m        | 26.2 ft       |
| Max. Platform Height(Outdoor)    | 6.10m        | 20.0 ft       |
| Overall Length <b>©</b>          | 2.48m        | 97.6 in       |
| Overall Width <b>①</b>           | 0.83m        | 32.7 in       |
| Overall Height(Rails Up)         | 2.36m        | 92.9 in       |
| Overall Height(Rails Down)       | 2.00m        | 78.7 in       |
| Platform Size(Length×Width)      | 2.27m×0.81m  | 89.4×31.9 in  |
| Platform Extension Size <b>G</b> | 0.90m        | 35.4 in       |
| Ground Clearance(Stowed/Raised)  | 0.10m/0.019m | 3.9 in/0.7 in |
| Wheelbase <b>(</b>               | 1.87m        | 73.6 in       |
| Turning Radius(Inside/Outside)   | 0m/2.10m     | 0in/82.7 in   |
| Tyres                            | φ381×127mm   | φ15×5 in      |

| Performance                    |             |             |
|--------------------------------|-------------|-------------|
| S.W.L                          | 227kg       | 500lb       |
| S.W.L On Extension             | 113kg       | 250lb       |
| Max. Occupants(Indoor/Outdoor) | 2/1         | 2/1         |
| Gradeability                   | 25%         | 25%         |
| Travel Speed(Stowed)           | 5.0km/h     | 3.1mph      |
| Travel Speed(Raised)           | 0.8km/h     | 0.5mph      |
| Max. Working Slope             | X-1.5°/Y-3° | X-1.5°/Y-3° |
| Up/Down Speed                  | 32/34sec    | 32/34sec    |

| Weight         |        |        |  |
|----------------|--------|--------|--|
| Overall Weight | 2230kg | 4906lb |  |

| Power          |                |                |
|----------------|----------------|----------------|
| Hydraulic Tank | 20L            | 5.3gal         |
| Battery        | 24V/185Ah      | 24V/185Ah      |
| Charger        | 24V/30A        | 24V/30A        |
| Driving Motor  | 2×15VAC/0.87kW | 2×15VAC/0.87kW |
| Lifting Motor  | 15VAC/3.5kW    | 15VAC/3.5kW    |
|                |                |                |