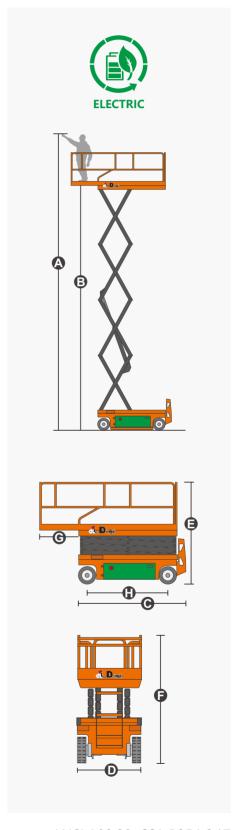

## **SPECIFICATIONS**

| Size                             | Metric       | British       |
|----------------------------------|--------------|---------------|
| Max. Working Height(Indoor)      | 10.00m       | 32.8 ft       |
| Max. Working Height(Outdoor)     | 8.10m        | 26.6 ft       |
| Max. Platform Height(Indoor)     | 8.00m        | 26.2 ft       |
| Max. Platform Height(Outdoor)    | 6.10m        | 20.0 ft       |
| Overall Length <b>G</b>          | 2.48m        | 97.6 in       |
| Overall Width <b>①</b>           | 0.83m        | 32.7 in       |
| Overall Height(Rails Up)         | 2.36m        | 92.9 in       |
| Overall Height(Rails Down)       | 2.00m        | 78.7 in       |
| Platform Size(Length×Width)      | 2.27m×0.81m  | 89.4×31.9 in  |
| Platform Extension Size <b>6</b> | 0.90m        | 35.4 in       |
| Ground Clearance(Stowed/Raised)  | 0.10m/0.019m | 3.9 in/0.7 in |
| Wheelbase <b>(</b>               | 1.87m        | 73.6 in       |
| Turning Radius(Inside/Outside)   | 0m/2.10m     | 0in/82.7 in   |
| Tyres                            | φ381×127mm   | φ15×5 in      |

| Performance                    |             |             |
|--------------------------------|-------------|-------------|
| S.W.L                          | 227kg       | 500lb       |
| S.W.L On Extension             | 113kg       | 250lb       |
| Max. Occupants(Indoor/Outdoor) | 2/1         | 2/1         |
| Gradeability                   | 25%         | 25%         |
| Travel Speed(Stowed)           | 3.5km/h     | 2.2mph      |
| Travel Speed(Raised)           | 0.8km/h     | 0.5mph      |
| Max. Working Slope             | X-1.5°/Y-3° | X-1.5°/Y-3° |
| Up/Down Speed                  | 30/34sec    | 30/34sec    |

| Weight         |        |        |  |
|----------------|--------|--------|--|
| Overall Weight | 2190kg | 4818lb |  |

| 20L         | 5.3gal               |
|-------------|----------------------|
| 24V/185Ah   | 24V/185Ah            |
| 24V/30A     | 24V/30A              |
| 15VAC/3.5kW | 15VAC/3.5kW          |
|             | 24V/185Ah<br>24V/30A |