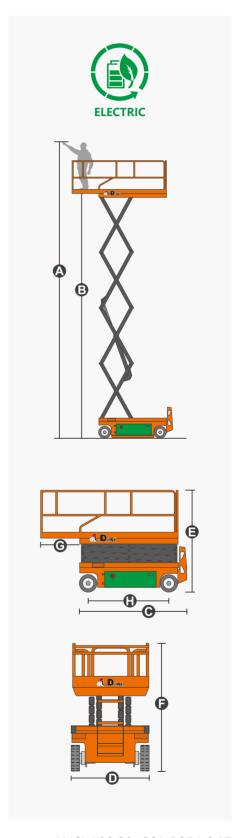

## **SPECIFICATIONS**

| Size                             | Metric       | British       |
|----------------------------------|--------------|---------------|
| Max. Working Height(Indoor)      | 10.00m       | 32.8 ft       |
| Max. Working Height(Outdoor)     | 10.00m       | 32.8 ft       |
| Max. Platform Height(Indoor)     | 8.00m        | 26.2 ft       |
| Max. Platform Height(Outdoor)    | 8.00m        | 26.2 ft       |
| Overall Length <b>G</b>          | 2.48m        | 97.6 in       |
| Overall Width <b>(</b>           | 1.15m        | 45.3 in       |
| Overall Height(Rails Up)         | 2.36m        | 92.9 in       |
| Overall Height(Rails Down)       | 1.83m        | 72.0 in       |
| Platform Size(Length×Width)      | 2.27m×1.12m  | 89.4×44.1 in  |
| Platform Extension Size <b>G</b> | 0.90m        | 35.4 in       |
| Ground Clearance(Stowed/Raised)  | 0.10m/0.019m | 3.9 in/0.7 in |
| Wheelbase <b>(</b>               | 1.87m        | 73.6 in       |
| Turning Radius(Inside/Outside)   | 0m/2.20m     | 0in/86.6 in   |
| Tyres                            | φ381×127mm   | φ15×5 in      |

| Performance                    |             |             |
|--------------------------------|-------------|-------------|
| S.W.L                          | 450kg       | 1000lb      |
| S.W.L On Extension             | 113kg       | 250lb       |
| Max. Occupants(Inside/Outside) | 2/2         | 2/2         |
| Gradeability                   | 25%         | 25%         |
| Travel Speed(Stowed)           | 5.0km/h     | 3.1mph      |
| Travel Speed(Raised)           | 0.8km/h     | 0.5mph      |
| Max. Working Slope             | X-1.5°/Y-3° | X-1.5°/Y-3° |
| Up/Down Speed                  | 34/30sec    | 34/30sec    |
|                                |             |             |

| Weight         |        |        |  |
|----------------|--------|--------|--|
| Overall Weight | 2710kg | 5962lb |  |

| Power          |                |                |
|----------------|----------------|----------------|
| Hydraulic Tank | 20L            | 5.3gal         |
| Battery        | 24V/185Ah      | 24V/185Ah      |
| Charger        | 24V/30A        | 24V/30A        |
| Driving Motor  | 2×15VAC/0.87kW | 2×15VAC/0.87kW |
| Lifting Motor  | 15VAC/3.50kW   | 15VAC/3.50kW   |
|                |                |                |