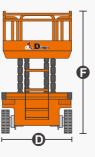

## SPECIFICATIONS

| Size                             | Metric       | British       |
|----------------------------------|--------------|---------------|
| Max. Working Height(Indoor)      | 13.80m       | 45.3 ft       |
| Max. Working Height(Outdoor)     | 11.20m       | 36.7 ft       |
| Max. Platform Height(Indoor)     | 11.80m       | 38.7 ft       |
| Max. Platform Height(Outdoor)    | 9.20m        | 30.2 ft       |
| Overall Length <b>O</b>          | 2.48m        | 97.6 in       |
| Overall Width D                  | 1.19m        | 46.8 in       |
| Overall Height(Rails Up)         | 2.62m        | 103.1 in      |
| Overall Height(Rails Down)       | 2.09m        | 82.3 in       |
| Platform Size(Length×Width)      | 2.27m×1.12m  | 89.4×44.1 in  |
| Platform Extension Size <b>G</b> | 0.90m        | 35.4 in       |
| Ground Clearance(Stowed/Raised)  | 0.10m/0.019m | 3.9 in/0.7 in |
| Wheelbase 🚯                      | 1.87m        | 73.6 in       |
| Turning Radius(Inside/Outside)   | 0m/2.20m     | 0in/86.6 in   |
| Tyres                            | φ381×127mm   | φ15×5 in      |