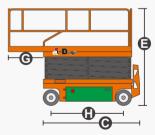

## SPECIFICATIONS

| Size                             | Metric       | British       |
|----------------------------------|--------------|---------------|
| Max. Working Height(Indoor)      | 13.80m       | 45.3 ft       |
| Max. Working Height(Outdoor)     | 11.20m       | 36.7 ft       |
| Max. Platform Height(Indoor)     | 11.80m       | 38.7 ft       |
| Max. Platform Height(Outdoor)    | 9.20m        | 30.2 ft       |
| Overall Length <b>O</b>          | 2.48m        | 97.6 in       |
| Overall Width D                  | 1.19m        | 46.8 in       |
| Overall Height(Rails Up)         | 2.62m        | 103.1 in      |
| Overall Height(Rails Down)       | 2.09m        | 82.3 in       |
| Platform Size(Length×Width)      | 2.27m×1.12m  | 89.4×44.1 in  |
| Platform Extension Size <b>G</b> | 0.90m        | 35.4 in       |
| Ground Clearance(Stowed/Raised)  | 0.10m/0.019m | 3.9 in/0.7 in |
| Wheelbase 🚯                      | 1.87m        | 73.6 in       |
| Turning Radius(Inside/Outside)   | 0m/2.20m     | 0in/86.6 in   |
| Tyres                            | φ381×127mm   | φ15×5 in      |