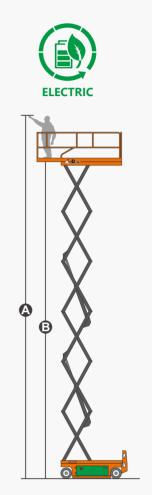

## SPECIFICATIONS

| Size                             | Metric       | British       |
|----------------------------------|--------------|---------------|
| Max. Working Height(Indoor)      | 13.80m       | 45.3 ft       |
| Max. Working Height(Outdoor)     | 11.20m       | 36.7 ft       |
| Max. Platform Height(Indoor)     | 11.80m       | 38.7 ft       |
| Max. Platform Height(Outdoor)    | 9.20m        | 30.2 ft       |
| Overall Length <b>O</b>          | 2.48m        | 97.6 in       |
| Overall Width D                  | 1.19m        | 46.8 in       |
| Overall Height(Rails Up)         | 2.62m        | 103.1 in      |
| Overall Height(Rails Down)       | 2.09m        | 82.3 in       |
| Platform Size(Length×Width)      | 2.27m×1.12m  | 89.4×44.1 in  |
| Platform Extension Size <b>G</b> | 0.90m        | 35.4 in       |
| Ground Clearance(Stowed/Raised)  | 0.10m/0.019m | 3.9 in/0.7 in |
| Wheelbase 🚯                      | 1.87m        | 73.6 in       |
| Turning Radius(Inside/Outside)   | 0m/2.20m     | 0in/86.6 in   |
| Tyres                            | φ381×127mm   | φ15×5 in      |