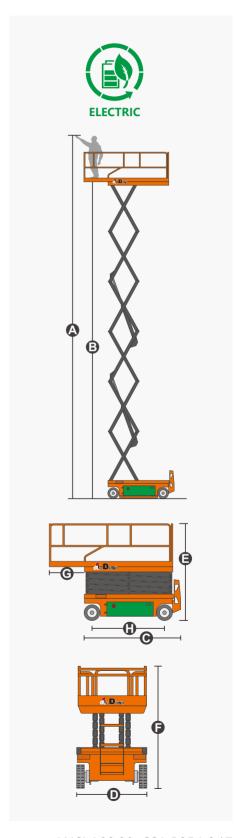

## **SPECIFICATIONS**

| Size                             | Metric       | British       |
|----------------------------------|--------------|---------------|
| Max. Working Height(Indoor)      | 15.70m       | 51.5 ft       |
| Max. Working Height(Outdoor)     | 11.00m       | 36 ft         |
| Max. Platform Height(Indoor)     | 13.70m       | 45 ft         |
| Max. Platform Height(Outdoor)    | 9.00m        | 29.5 ft       |
| Overall Length <b>6</b>          | 2.84m        | 111.8 in      |
| Overall Width <b>(</b>           | 1.25m        | 49.2 in       |
| Overall Height(Rails Up)         | 2.62m        | 103.1 in      |
| Overall Height(Rails Down)       | 2.09m        | 82.3 in       |
| Platform Size(Length×Width)      | 2.64m×1.12m  | 103.9×44.1 in |
| Platform Extension Size <b>©</b> | 0.90m        | 35.4 in       |
| Ground Clearance(Stowed/Raised)  | 0.10m/0.019m | 3.9 in/0.7 in |
| Wheelbase •                      | 2.22m        | 87.4 in       |
| Turning Radius(Inside/Outside)   | 0m/2.65m     | 0in/104.3 in  |
| Tyres                            | φ381×127mm   | φ15×5 in      |

| Performance                    |             |             |
|--------------------------------|-------------|-------------|
| S.W.L                          | 250kg       | 550lb       |
| S.W.L On Extension             | 113kg       | 250lb       |
| Max. Occupants(Indoor/Outdoor) | 2/1         | 2/1         |
| Gradeability                   | 25%         | 25%         |
| Travel Speed(Stowed)           | 5.0km/h     | 3.1mph      |
| Travel Speed(Raised)           | 0.8km/h     | 0.5mph      |
| Max. Working Slope             | X-1.5°/Y-3° | X-1.5°/Y-3° |
| Up/Down Speed                  | 70/67sec    | 70/67sec    |

| Weight         |        |        |  |
|----------------|--------|--------|--|
| Overall Weight | 3360kg | 7392lb |  |

| Power          |                |                |
|----------------|----------------|----------------|
| Hydraulic Tank | 20L            | 5.3gal         |
| Battery        | 24V/240Ah      | 24V/240Ah      |
| Charger        | 24V/30A        | 24V/30A        |
| Driving Motor  | 2×15VAC/0.87kW | 2×15VAC/0.87kW |
| Lifting Motor  | 15VAC/3.5kW    | 15VAC/3.5kW    |
|                |                |                |