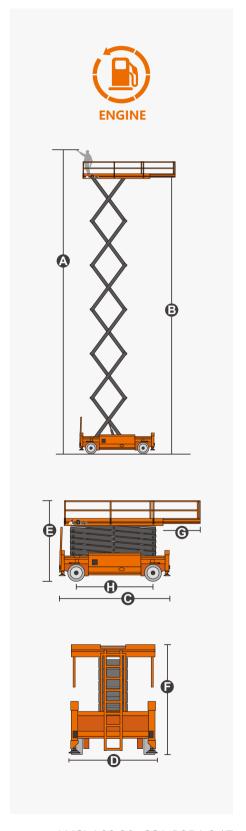

## **SPECIFICATIONS**

| Size                             | Metric      | British           |
|----------------------------------|-------------|-------------------|
| Max. Working Height(Inside)      | 32.00m      | 105ft             |
| Max. Working Height(Outside)     | 32.00m      | 105ft             |
| Max. Platform Height(Inside)     | 30.00m      | 98ft 5in          |
| Max. Platform Height(Outside)    | 30.00m      | 98ft 5in          |
| Overall Length <b>©</b>          | 6.73m       | 22ft 1in          |
| Overall Width <b>①</b>           | 2.55m       | 8ft 4in           |
| Overall Height(Rails Up)         | 4.13m       | 13ft 7in          |
| Overall Height(Rails Down)       | 3.19m       | 10ft 6in          |
| Platform Size(Length×Width)      | 6.20m×2.45m | 20ft 4in×8ft      |
| Platform Extension Size <b>G</b> | 2.10m       | 6ft 11in          |
| Ground Clearance                 | 0.20m       | 8in               |
| Wheelbase <b>(</b>               | 4.86m       | 15ft 11in         |
| Turning Radius(Inside/Outside)   | 3.80m/6.30m | 12ft 6in/20ft 8in |
| Tyres                            | 15-625      | 15-625            |

| Performance                    |            |            |
|--------------------------------|------------|------------|
| S.W.L                          | 1000kg     | 2204lb     |
| S.W.L On Extension             | 1000kg     | 2204lb     |
| Max. Occupants(Inside/Outside) | 4/4        | 4/4        |
| Gradeability                   | 40%        | 40%        |
| Travel Speed(Stowed)           | 4.0km/h    | 2.49mph    |
| Travel Speed(Raised)           | 0.3km/h    | 0.19mph    |
| Max. Working Slope             | X-2°/Y-3°  | X-2°/Y-3°  |
| Up/Down Speed                  | 150/120sec | 150/120sec |

| Weight         |         |         |
|----------------|---------|---------|
| Overall Weight | 23950kg | 52800lb |

| Power          |              |              |
|----------------|--------------|--------------|
| Diesel Engine  | 55kW/2600rpm | 55kW/2600rpm |
| Diesel Tank    | 130L         | 34gal        |
| Hydraulic Tank | 260L         | 69gal        |